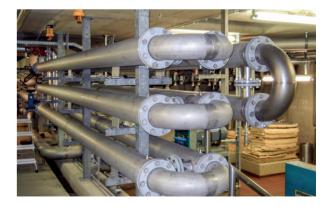

## Pure flux P2

SMART Machine

## PRODUCT DESCRIPTION

The efficient system for waste water heat utilisation: Waste water, with its high temperatures, offers an ideal heat source for heat pumps and is not an inferior alternative energy source to geothermal or ground water utilisation. With the help of the system design-developed heat exchanger, the heat is extracted from the waste water which was introduced anyway by its previous utilisation.

Pure flux P2 tubular heat exchangers are suitable for high thermal output and cascading. The heat exchanger has flushing and zip devices and is thus also suitable for greasy and sewage film-generating mediums.