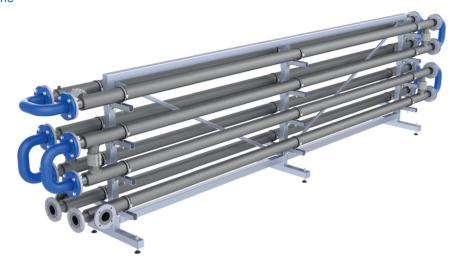

## Pure flux P2

SMART Machine

## PRODUCT DESCRIPTION

The efficient system for waste water heat utilisation: Waste water, with its high temperatures, offers an ideal heat source for heat pumps and is not an inferior alternative energy source to geothermal or ground water utilisation. With the help of the system design-developed heat exchanger, the heat is extracted from the waste water which was introduced anyway by its previous utilisation.

Pure flux P2 tubular heat exchangers are suitable for high thermal output and cascading. The heat exchanger has flushing and zip devices and is thus also suitable for greasy and sewage film-generating mediums.