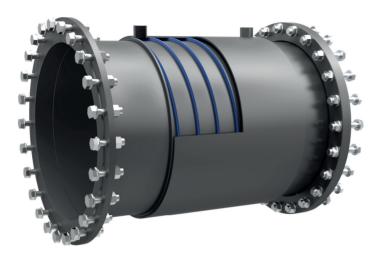

## PRODUCT DESCRIPTION

Tubular heat exchangers with an externally mounted radial spiral on the pipe cladding for the intermediate circuit are an ideal heat exchanging function supplement for SOWIESO pipes. Heat exchangers based on this principle are also suitable for large nominal diameters and retrofitting or integrating into existing pipelines. Use the Pure Flux P exchanger for heating and dehumidifying your plant e.g. in pump stations

and controlled drainage systems in storm water tanks. Or save on technology and energy for cooling your diesel motors in flood pumping stations – alternately use the cool transport current. With our measuring devices, you will get the ideal configuration.