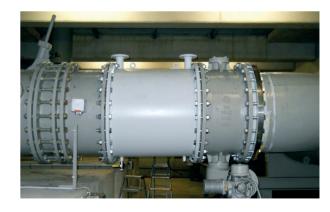

## PRODUCT DESCRIPTION

Tubular heat exchangers with an externally mounted radial spiral on the pipe cladding for the intermediate circuit are an ideal heat exchanging function supplement for SOWIESO pipes. Heat exchangers based on this principle are also suitable for large nominal diameters and retrofitting or integrating into existing pipelines. Use the Pure Flux P exchanger for heating and dehumidifying your plant e.g. in pump stations

and controlled drainage systems in storm water tanks. Or save on technology and energy for cooling your diesel motors in flood pumping stations – alternately use the cool transport current. With our measuring devices, you will get the ideal configuration.